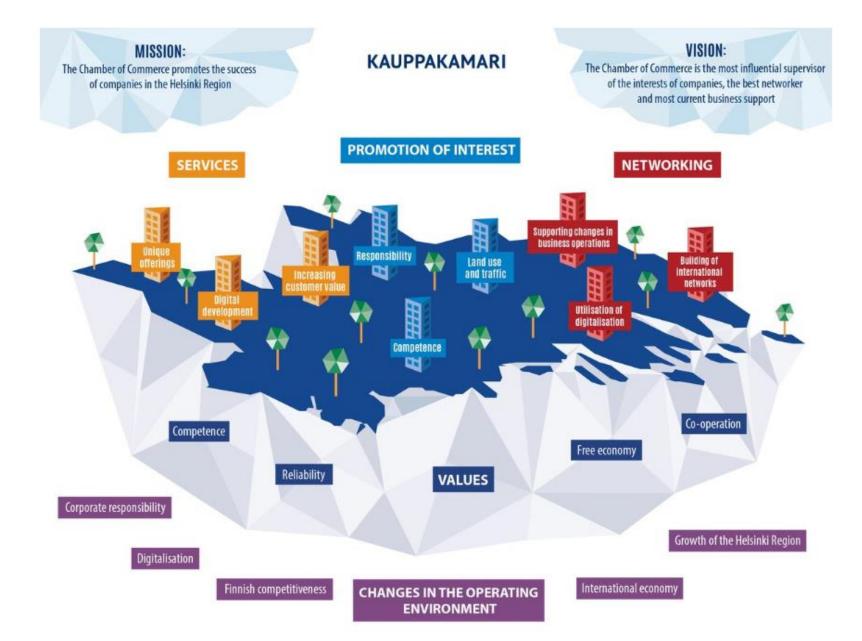

#### **HELSINKI REGION CHAMBER OF COMMERCE**

- Established in 1917
- More than 6 900 member companies
- Offices in Helsinki, Espoo and Vantaa

Chairman Mr. Matti Niemi, HOK Elanto

CEO Mr. Heikki J. Perälä

#### STRENGTH FROM A POWERFUL NETWORK

The 19 regional chambers of commerce cover all areas of Finland.

> Together, our members have about 500, 000 employees in **Finland**

AS A MEMBER, **YOUR COMPANY** IS NEVER ALONE.

# HELSINKI REGION CHAMBER OF COMMERCE Services

- Advisory services
  - Legal advice
  - Accountancy and financial administration
  - Enterprise Europe Network
- Training
  - 300 training courses/year
- Publications
  - Chamber Info online services
  - Books and guides
  - Member biweekly newsletter

- Networking services
  - Seminars & events
  - Chamber Net + Business directory
  - Chamber Clubs
- Foreign trade documents